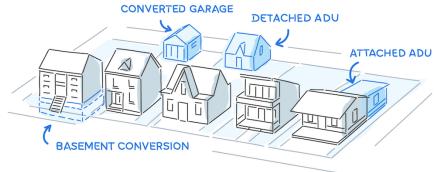

# **ACCESSORY DWELLING UNIT PERMIT APPLICATION**

An accessory dwelling unit (ADU) is a habitable dwelling unit added to, created within, or detached from a single-family dwelling that provides basic requirements for living, sleeping, eating, cooking, and sanitation. Either the principal dwelling unit, or the ADU must be occupied by the property owner. Refer to <a href="Mercer Island-city Code">Mercer Island City Code</a> (MICC) 19.02.030 for ADU requirements and exceptions.